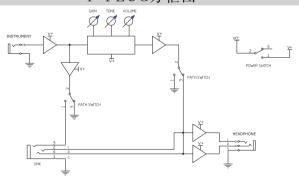

者本机配用的4pin 3.5mm线材都可以使用。



(2)调用ios外接设备效果演奏,信号开关切换到智能设备图标,使用本机配用的4pin 3.5mm线材(ios机参考应用garageband,可以根据自已的爱好安装自已的应用软体,卓乐不提供软体)



(3)调用安卓外接设备效果演奏,信号开关切换到智能设备图标,使用本机配用的4pin 3.5mm线材加转接线。(安卓机参考应用Githara Studios,可以根据自已的爱好安装自已的应用软体,卓乐不提供软体)



# I-PLUG规格参数

| 产品类型      | 带LINK端口连接智能设备耳机音箱。 |  |  |
|-----------|--------------------|--|--|
| 乐器接口      | 6.35mm 单声道插座       |  |  |
| 乐器最大输入电平  | -10dB              |  |  |
| 乐器输入阻抗    | 1M                 |  |  |
| 耳机接口      | 3.5mm立体声插座         |  |  |
| 耳机阻抗      | 32欧姆               |  |  |
| LINK接口    | 3.5mm 4极 插 座       |  |  |
| LINK输 出阻抗 | 10K                |  |  |
| LINK输入阻抗  | 100K               |  |  |
| 电源供应      | 两节1.5V七号碱性电池       |  |  |
| 重量        | 70克                |  |  |
| 尺寸        | 97.5 x 47 x 33mm   |  |  |

# I-PLUG方 框图



# 卓乐产品服务政策

一、在正常使用产品过程中,如果产品出现非人为损坏的性能故障,自购买之日起,消费者享有保修服务,保修期为12个月。

1、人为明佛以之一者,消费者不能享受保修权益。 1、人为明怀;2、超过保修期;3、无保修卡及有效发票,但能够证明产品在保修期内的除外; 4、保修卡与产品型号不符,或保修卡被涂改;5、未按说明书要求使用、维护、保养而造成产 品损坏;6、未经卓乐公司授权,擅自拆卸、维修产品、或浸水、摔坏产品;7、其他不可抗力

三、卓乐服务信息

执行标准:QB/T 4325-2012



制造商:深圳市卓乐科技有限公司 地址: 广东省深圳市宝安28区新安三路陆氏工业大厦2楼 邮编:518133 售后服务热线: 10755-25765350

| 卓乐产品保修卡 |          |      |   |  |
|---------|----------|------|---|--|
| 产品型号    |          | SN号码 |   |  |
| 用户信息    | 姓名       | 购机日期 |   |  |
|         | 电话       |      |   |  |
|         | 地址       |      |   |  |
|         | 发票号码     |      |   |  |
| 销售单位信息  | 名称(加盖公章) |      |   |  |
|         | 地址       |      |   |  |
|         | 电话       |      | - |  |