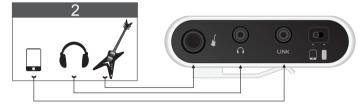

#### CONNECTION

(1) When operating the built-in effects, Please switch the channel to right.

(2) When operating the effects from your IOS devices, please switch the channel to left.

(3) When operating the effects from your Android or Windows system etc. Please switch the channel to left (for Android or Windows devices, you need to use the equipped patch cord.)

### 连接方法

(1)使用I-plug本机内置过载效果演奏,信号开关切换到本机图标,3.5mm立体声线 或者本机配用的4pin 3.5mm线材都可以使用。

(2)调用ios外接设备效果演奏,信号开关切换到智能设备图标,使用本机配用的4pin 3.5mm线材(ios机参考应用garageband,可以根据自已的爱好安装自已的应用软体,卓乐不提供软体)

(3)调用安卓外接设备效果演奏,信号开关切换到智能设备图标,使用本机配用的4pin 3.5mm线材加转接线。(安卓机参考应用Githara Studios,可以根据自已的爱好安装自已的应用软体,卓乐不提供软体)