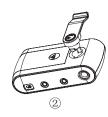

# BATTERWINSTANDATION

Press the button with a "Joyo" logo on the clamp, and turn the clamp to 90 degrees, then you can open the battery compartment and put inside the battery.

# 背夹及电池的安装

背夹的拆装方式:请按住背夹带logo的按键,然后旋转背夹90度(如图①所示), 往上拔出背夹(如图②所示)

电池的拆装方式: 请按住背夹带logo的按键,然后旋转背夹90度(如图①所示) 发时可以用手推开电池盖、安装好两节1.5V七号碱性电池,将电池盖和背夹回到原位(如图③所示)。开启电源开关, 机器蓝色LED亮起,此时机器已准备就绪,随时等待您的演绎。