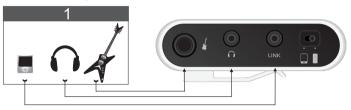

#### CONNECTION

(1) When operating the built-in effects, Please switch the channel to right.

(2) When operating the effects from your IOS devices, please switch the channel to left.

(3) When operating the effects from your Android or Windows system etc. Please switch the channel to left (for Android or Windows devices, you need to use the equipped patch cord.)

### 连接方法

(1)使用I-plug本机内置过载效果演奏,信号开关切换到本机图标,3.5mm立体声线 或者本机配用的4pin 3.5mm线材都可以使用。

(2)调用ios外接设备效果演奏,信号开关切换到智能设备图标,使用本机配用的4pin 3.5mm线材(ios机参考应用garageband,可以根据自已的爱好安装自已的应用软体,卓乐不提供软体)

(3)调用安卓外接设备效果演奏,信号开关切换到智能设备图标,使用本机配用的4pin 3.5mm线材加转接线。(安卓机参考应用Githara Studios,可以根据自已的爱好安装自已的应用软体,卓乐不提供软体)