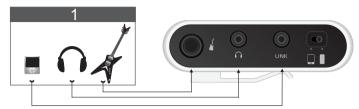

#### CONNECTION

(1) When operating the built-in effects, Please switch the channel to right.

(2) When operating the effects from your IOS devices, please switch the channel to left.

(3) When operating the effects from your Android or Windows system etc. Please switch the channel to left (for Android or Windows devices, you need to use the equipped patch cord.)

### 连接方法

(1)使用I-plug本机内置过载效果演奏,信号开关切换到本机图标,3.5mm立体声线 或者本机配用的4pin 3.5mm线材都可以使用。

(2)调用ios外接设备效果演奏,信号开关切换到智能设备图标,使用本机配用的4pin 3.5mm线材(ios机参考应用garageband,可以根据自已的爱好安装自已的应用软体,卓乐不提供软体)

(3)调用安卓外接设备效果演奏,信号开关切换到智能设备图标,使用本机配用的4pin 3.5mm线材加转接线。(安卓机参考应用Githara Studios,可以根据自已的爱好安装自已的应用软体,卓乐不提供软体)