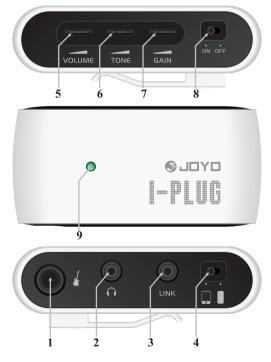

I-Plug has one mono Jack(6.35mm), one 4-pin 3.5 jack for apple devices(an adapter might be required to reverse polarity for connection to other Android or windows smart phones), one 3.5mm stereo headphone output. It is powered by a 3v battery; the control panel has a drive knob, a tone knob and a volume knob.

# MAIN FEATURES

- 1. Guitar or Bass Input Jack.
- 2. Headphone output Jack.
- 3. Link Jack. 3.5 mm 4-pin Jack and It is used for connecting to CD/MP3, and IOS/Windows/Android devices.
- 4. Channel. By this switch you can choose to play the effects either from your IOS/windows device or from the I-plug itself.
- 5. Volume. This adjusts the volume.
- 6. Tone. This adjusts the tone.
- 7. Gain. This adjusts the distortion.
- 8. On/off. This turns on or off the unit
- 9. Power indicator.

#### CONNECTION

(1) When operating the built-in effects, Please switch the channel to right.

(2) When operating the effects from your IOS devices, please switch the channel to left.

(3) When operating the effects from your Android or Windows system etc. Please switch the channel to left (for Android or Windows devices, you need to use the equipped patch cord.)

# 各部件名称及功能

- 1. 乐器输入接口
- 乐器输入经由6.35mm单声道插座送入,可接受一般吉他、贝司乐器讯号。
- 2. 耳机输出接口
- 3.5mm立体声耳机接口可以连接≥32欧姆的立体声功率耳机,当然你也可以通过此接口连接到其他设备扩声、录音·····等。
- 3. LINK接口

LINK接口是3.5mm 4pin接口,可做辅助输入接口,可以让你连CD/MP3进行作凑。通过4pin连接线可支持多种智能设备,可以调用智能设备内部音色(当然你的智能设备需要安装软体),也可让智能设备做伴凑使用。
4.信号切换开关

信亏切换升关 此开关可以快速切换智能设备音色和本机音色,当开关选择到本机图案时这 时你只能使用本机音色演凑,当开关切换到智能设备图案时这时你只能使用 智能设备音色演凑,也就是开关只能选择一种讯号(要不选择本机音色,要 不选择智能设备音色)。

(VOLUME)音量旋钮 控制机器内置过载效果的耳机音量,即当讯号太强时对其减弱,讯号太弱时则对其提升。 https://www.JOYOaudio.co.uk (TONE)音色旋钮 控制机器内置过载效果的音色,调节音色的明暗度。 (GAIN)增益旋钮

6.

控制整个机器的供电,使用机器时请把开关拨到ON,不使用机器时请把开关 拨到OFF

9. 电源指示灯

Manuals

机器开启时蓝色led会点亮,机器关闭时蓝色led熄灭。