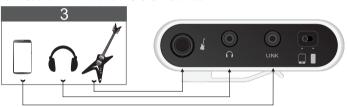

#### CONNECTION

(1) When operating the built-in effects, Please switch the channel to right.

(2) When operating the effects from your IOS devices, please switch the channel to left.

(3) When operating the effects from your Android or Windows system etc. Please switch the channel to left (for Android or Windows devices, you need to use the equipped patch cord.)

### 连接方法

(1)使用I-plug本机内置过载效果演奏,信号开关切换到本机图标,3.5mm立体声线 或者本机配用的4pin 3.5mm线材都可以使用。

(2)调用ios外接设备效果演奏,信号开关切换到智能设备图标,使用本机配用的4pin 3.5mm线材(ios机参考应用garageband,可以根据自已的爱好安装自已的应用软体,卓乐不提供软体)

(3)调用安卓外接设备效果演奏,信号开关切换到智能设备图标,使用本机配用的4pin 3.5mm线材加转接线。(安卓机参考应用Githara Studios,可以根据自已的爱好安装自已的应用软体,卓乐不提供软体)