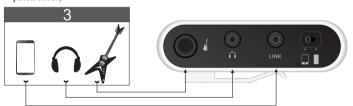

#### CONNECTION

(1) When operating the built-in effects, Please switch the channel to right.

(2) When operating the effects from your IOS devices, please switch the channel to left.

(3) When operating the effects from your Android or Windows system etc. Please switch the channel to left (for Android or Windows devices, you need to use the equipped patch cord.)

### 连接方法

(1)使用I-plug本机内置过载效果演奏,信号开关切换到本机图标,3.5mm立体声线 或者本机配用的4pin 3.5mm线材都可以使用。

(2)调用ios外接设备效果演奏,信号开关切换到智能设备图标,使用本机配用的4pin 3.5mm线材(ios机参考应用garageband,可以根据自已的爱好安装自已的应用软体,卓乐不提供软体)

(3)调用安卓外接设备效果演奏,信号开关切换到智能设备图标,使用本机配用的4pin 3.5mm线材加转接线。(安卓机参考应用Githara Studios,可以根据自已的爱好安装自已的应用软体,卓乐不提供软体)