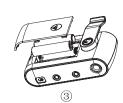

# 背夹及电池的安装

背夹的拆装方式:请按住背夹带logo的按键,然后旋转背夹90度(如图①所示), 往上拔出背夹(如图②所示)

电池的拆装方式: 请按住背夹带logo的按键,然后旋转背夹90度(如图①所示) 发时可以用手推开电池盖、安装好两节1.5V七号碱性电池,将电池盖和背夹回到原位(如图③所示)。开启电源开关, 机器蓝色LED亮起,此时机器已准备就绪,随时等待您的演绎。