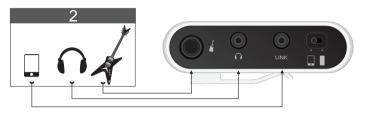

#### CONNECTION

(1) When operating the built-in effects, Please switch the channel to right.

(2) When operating the effects from your IOS devices, please switch the channel to left.

(3) When operating the effects from your Android or Windows system etc. Please switch the channel to left (for Android or Windows devices, you need to use the equipped patch cord.)

### 连接方法

(1)使用I-plug本机内置过载效果演奏,信号开关切换到本机图标,3.5mm立体声线 或者本机配用的4pin 3.5mm线材都可以使用。

(2)调用ios外接设备效果演奏,信号开关切换到智能设备图标,使用本机配用的4pin 3.5mm线材(ios机参考应用garageband,可以根据自已的爱好安装自已的应用软体,卓乐不提供软体)

(3)调用安卓外接设备效果演奏,信号开关切换到智能设备图标,使用本机配用的4pin 3.5mm线材加转接线。(安卓机参考应用Githara Studios,可以根据自已的爱好安装自已的应用软体,卓乐不提供软体)