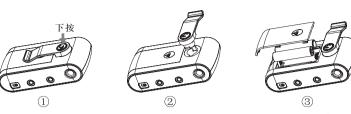

# BATTERWINSTANDATION

Press the button with a "Joyo" logo on the clamp, and turn the clamp to 90 degrees, then you can open the battery compartment and put inside the battery.

# 背夹及电池的安装

背夹的拆装方式:请按住背夹带logo的按键,然后旋转背夹90度(如图①所示), 往上拔出背夹(如图②所示)

电池的拆装方式: 请按住背夹带logo的按键,然后旋转背夹90度(如图①所示) 发时可以用手推开电池盖、安装好两节1.5V七号碱性电池,将电池盖和背夹回到原位(如图③所示)。开启电源开关, 机器蓝色LED亮起,此时机器已准备就绪,随时等待您的演绎。