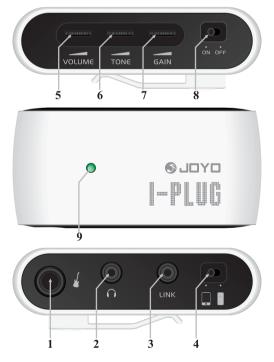

# MAIN FEATURES

- 1. Guitar or Bass Input Jack.
- 2. Headphone output Jack.
- 3. Link Jack. 3.5 mm 4-pin Jack and It is used for connecting to CD/MP3, and IOS/Windows/Android devices.
- 4. Channel. By this switch you can choose to play the effects either from your IOS/windows device or from the I-plug itself.
- 5. Volume. This adjusts the volume.
- 6. Tone. This adjusts the tone.
- 7. Gain. This adjusts the distortion.
- 8. On/off. This turns on or off the unit
- 9. Power indicator.