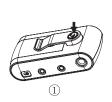

# BATTERWINSTANDATION

Press the button with a "Joyo" logo on the clamp, and turn the clamp to 90 degrees, then you can open the battery compartment and put inside the battery.

# 背夹及电池的安装

背夹的拆装方式:请按住背夹带logo的按键,然后旋转背夹90度(如图①所示), 往上拔出背夹(如图②所示)

电池的拆装方式: 请按住背夹带logo的按键,然后旋转背夹90度(如图①所示) 发时可以用手推开电池盖、安装好两节1.5V七号碱性电池,将电池盖和背夹回到原位(如图③所示)。开启电源开关, 机器蓝色LED亮起,此时机器已准备就绪,随时等待您的演绎。