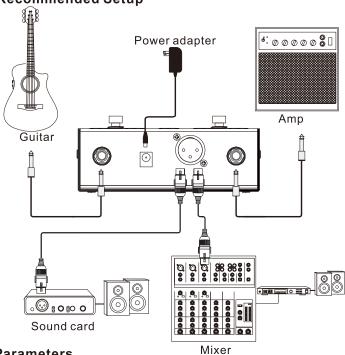

# **Recommended Setup**

**Parameters** 

INPUT IMPEDANCE: 3.9 M ohm ±5%@ 1k Hz

EXTERNAL POWER SUPPLY: DC 9V, output current> 100mA, center minus

(the power adapter has to be purchased separately)

**OPERATION CURRENT: 8mA** 