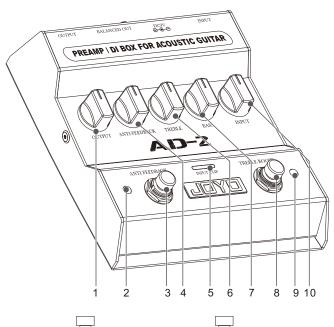

#### Panel

 $\odot$ 

,Ģuitar Effeçt Pedals 1

15

- Manuals 2. Anti-Feedback Nttpleff/www.wattory முக்றப்பாகை.மk if the Anti-Feedbackfunction is activated.
  - Anti-Feedback On/Off control switch: activates or deactivates the Anti-Feedback function
  - **4. Anti-Feedback Control Knob:** use this knob to manually scan the howling frequency point (ranges from about 80hz to 300hz), and give a cut at the frequency point to suppress the howling noise, works only while the anti-feedback function is being activated.
  - 5. Input Clip Indicator: this indicator shows the input signal level strength as whether it is clipped or not, when the indicator turns to yellow, it means the input signal level has been distorted a little bit, but acceptable, please pay attention that if the indicator turns to red, it means the input signal level is too high, this will cause a hard signal clip. For acoustic instruments, please keep the signal unclipped for better performance.
  - 6. Treble control knob: boost or cut the treble band frequency.
  - 7. Bass control knob: boost or cut the bass band frequency.
  - 8. Treble Boost control switch: use to activate or deactivate the treble boost function.
  - Treble Boost state indicator: the treble boost function is being activated if this indicator turns on.
  - 10.Input signal level control knob: controls the signal level of the input signal.
  - 11. Guitar Input Jack: for connecting to Guitar Output signal.
  - 12. DC Input Jack: 9V DC input.
  - 13. Battery Cover: for 9V 6F22 battery.
  - 14. XLR balanced output: connect directly to mixer, or sound card, or audio equipments with XLR input.
  - 15. Output jack: this is an unbalanced single end signal output port, you may connect this port to an acoustic guitar amp, or equipments with unbalanced input.