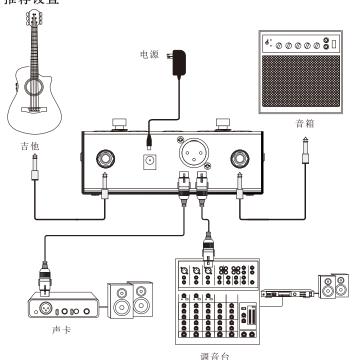

较长时间不使用本机器, 务必关闭本机电 源开关并拔出电源插头。
- 请勿碰撞、抛掷、振动本机,以免损坏本机。

## 面板介绍



- 1.输出电平控制旋钮: 用于增强或衰减信号的输出增益,注意此旋钮对 Manuals<sub>XLR平衡输出端无效</sub>比戶角**半半平衡**输出場的电车空制。
  - 2.反馈抑制状态开关指示灯:此指示灯点亮时表示反馈抑制功能已打开。
  - 3.反馈抑制功能开关:此开关用于控制反馈抑制功能的开启或关闭。
  - 4.反馈抑制控制旋钮:此旋钮用来手动寻找反馈抑制的共振频点(范围可调 约在80-300Hz之间),并抑制该点的反馈啸叫声。此旋钮在反馈抑制功 能未打开状态下无效。
  - 5.信号过载指示灯: 当该指示灯亮起黄色时,表示输入信号有轻微的过载, 当指示灯变成红色时,表示输入信号严重过载,信号发生了严重的失真, 对于原声乐器,信号失真会使乐器声音还原度变差,严重影响声音品质, 请尽量用输入增益控制旋钮将输入信号电平控制在不失真状态。
  - 6.高频调节旋钮: 此旋钮用于对高频做提升或衰减。
  - 7.低频调节旋钮:此旋钮调节低频增强或衰减。
  - 8.高频激励开关:此开关用于提升音色高频。
  - 9.高频激励功能指示灯:该指示灯亮时表示高频激励功能已开启。
  - 10.输入电平控制旋钮:此旋钮用于控制输入总电平大小。
  - 11. 吉他输入接口:用于连接吉他输出信号。
  - 12.电源输入接口:外正内负DC 9V电源输入。
  - 13.**电池门:**用于安装9V方块电池。
  - 14.**卡侬平衡输出接口:** 该接口为DI输出,连接调音台或外置声卡等设备。
  - 15.输出接口:本端口以非平衡方式向外输出信号,你可以使用本接口连 接原声吉他音箱,或者其他带有非平衡输入接口的设备。

## 推荐设置



### 技术参数

输入阻抗:3.9M ohm ±5% @ 1k Hz

外接电源要求: DC 9V, 输出电流大于100mA, 外正内负

(适配器请另行购买)

工作电流:8mA

非平衡输出阻抗: 1K ohm 平衡输出阻抗: 820 ohm

重量: 800g

体积: 140(长)x145(宽)x55(高)mm

# 卓乐产品服务政策

在正常使用产品过程中,如果产品出现非人为损坏的性能故

一、在正常使用产品过程中,如果产品出现非人为损坏的性能故障,自购买之日起,消费者享有保修服务,保修期为12个月。二、有下列情况之一者,消费者不能享受保修权益。
1、人为损坏;2、超过保修期;3、无保修卡及有效发票,但能够证明产品在保修期内的除外;4、保修卡与产品型号不符,或保修卡被涂改;5、未按谈明节更求使用、维护、保养而造成产品损坏;6、未经卓乐公司授权,擅自拆卸、维修产品、或浸水、摔坏产品;7、其他不可抗力造成的损坏。

更多信息请访问: www.joyochina.cn

# 卓乐产品保修卡

| 产品型号   |                           | SN号码 |   |  |
|--------|---------------------------|------|---|--|
| 用户信息   | 姓名                        | 购机日期 |   |  |
|        | 电话                        |      |   |  |
|        | 地址                        |      |   |  |
|        | 发票号码                      |      |   |  |
| 销售单位信息 | 名称 (加盖公章)