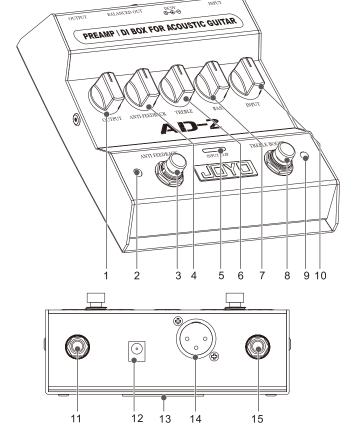

## 面板介绍

- 1.输出电平控制旋钮: 用于增强或衰减信号的输出增益,注意此旋钮对 Manuals<sub>XLR平衡输出端无效</sub>比戶角**半半平衡**输出場的电车空制。
  - 2.反馈抑制状态开关指示灯:此指示灯点亮时表示反馈抑制功能已打开。
  - 3.反馈抑制功能开关:此开关用于控制反馈抑制功能的开启或关闭。
  - 4.反馈抑制控制旋钮:此旋钮用来手动寻找反馈抑制的共振频点(范围可调 约在80-300Hz之间),并抑制该点的反馈啸叫声。此旋钮在反馈抑制功 能未打开状态下无效。
  - 5.信号过载指示灯: 当该指示灯亮起黄色时,表示输入信号有轻微的过载, 当指示灯变成红色时,表示输入信号严重过载,信号发生了严重的失真, 对于原声乐器,信号失真会使乐器声音还原度变差,严重影响声音品质, 请尽量用输入增益控制旋钮将输入信号电平控制在不失真状态。
  - 6.高频调节旋钮: 此旋钮用于对高频做提升或衰减。
  - 7.低频调节旋钮:此旋钮调节低频增强或衰减。
  - 8.高频激励开关:此开关用于提升音色高频。
  - 9.高频激励功能指示灯:该指示灯亮时表示高频激励功能已开启。
  - 10.输入电平控制旋钮:此旋钮用于控制输入总电平大小。
  - 11. 吉他输入接口:用于连接吉他输出信号。
  - 12.电源输入接口:外正内负DC 9V电源输入。
  - 13.**电池门:**用于安装9V方块电池。
  - 14.**卡侬平衡输出接口:** 该接口为DI输出,连接调音台或外置声卡等设备。
  - 15.输出接口:本端口以非平衡方式向外输出信号,你可以使用本接口连 接原声吉他音箱,或者其他带有非平衡输入接口的设备。