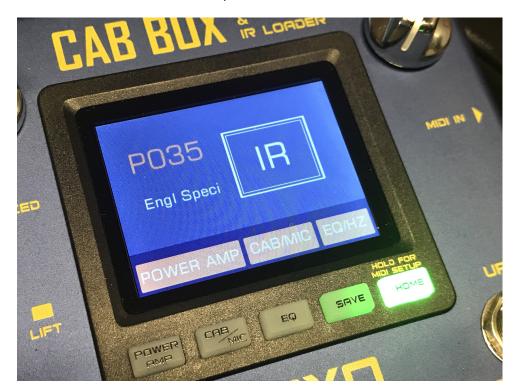

g Cabs & IR files



EQ – adjusting EQ



Option - Visit JOYO website.

Bypass - ByPass mode.

Changes can be made to any of the settings, presets and also exported to use later.

#### **IMPORT IR FILES**

The JOYO cab box allows the import of third party and saved IR files.

IR (Impulse Response) files are in the format of .WAV files

To import an IR file into the JOYO CAB box, first select the Cab/Mic option then the preset number you would like to import/overwrite.

In the drop down box, select the + icon next to an empty preset.



Locate your IR .wav file to import.



When the file has imported the following message will be displayed.



The new Cab model will be loaded into the JOYO CAB BOX and should be SAVED.



### Save to location



The Cab IR is now loaded and ready to test!



## **JOYO UK Address:**

JOYO Audio UK Limited 173 Egerton Walk Bolton Road Walkden Town Centre Manchester M28 3ZH England

Tel: +44 0161 799 2300

# Find us on Network

- JOYO UK Facebook
- <u>Instagram</u>
- <u>Twitter</u>
- Google +
- You Tube
- <u>Pinterest</u>
- <u>Soundcloud</u>