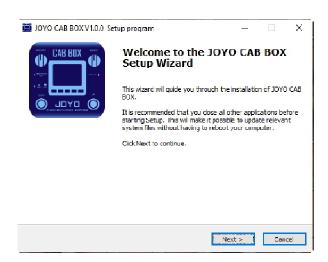

Download your software version from <u>JOYOAudio.co.uk</u>

Launch the set up program and select the installation location. In this version we are using a PC.