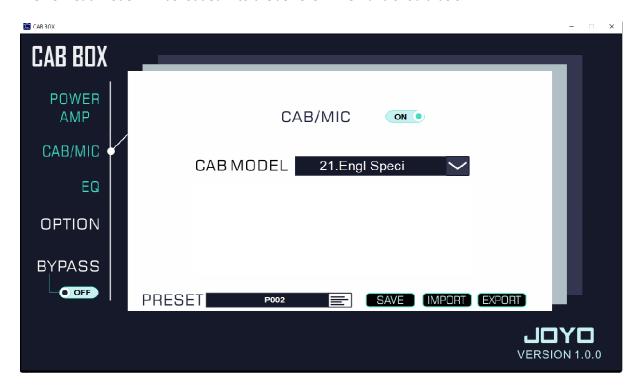

Power Amp - selecting tubes

Cab/Mic - selecting Cabs & IR files

EQ – adjusting EQ

Option - Visit JOYO website.

Bypass - ByPass mode.

Changes can be made to any of the settings, presets and also exported to use later.

#### **IMPORT IR FILES**

The JOYO cab box allows the import of third party and saved IR files.

IR (Impulse Response) files are in the format of .WAV files

To import an IR file into the JOYO CAB box, first select the Cab/Mic option then the preset number you would like to import/overwrite.