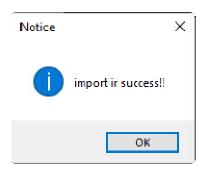

In the drop down box, select the + icon next to an empty preset.

Locate your IR .wav file to import.

When the file has imported the following message will be displayed.

The new Cab model will be loaded into the JOYO CAB BOX and should be SAVED.