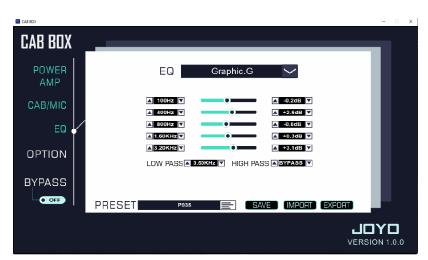

Power Amp - selecting tubes

Cab/Mic - selecting Cabs & IR files

EQ – adjusting EQ

Option - Visit JOYO website.

Bypass - ByPass mode.

Changes can be made to any of the settings, presets and also exported to use later.