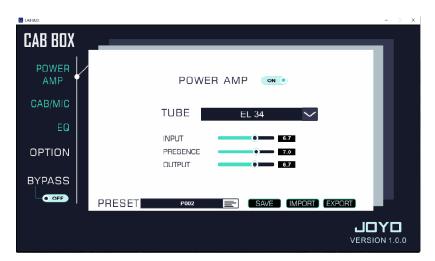

When the software is launched you will see the Graphical User Interface. GUI. When changing setting here the JOYO Cab Box can be controlled live from the GUI.

Here you can select the different parts of the Cab box set up option.

Power Amp - selecting tubes

Cab/Mic - selecting Cabs & IR files

EQ – adjusting EQ

Option - Visit JOYO website.

Bypass - ByPass mode.

Changes can be made to any of the settings, presets and also exported to use later.