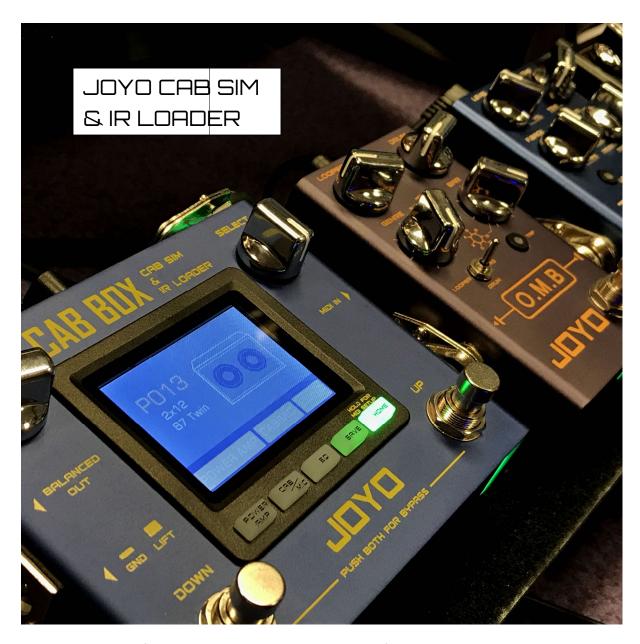

The JOYO cab box software can be used on both Mac and PC for use with the JOYO Cab Box Cab sim and IR Loader.

The software can be used whilst connected to the computer, for easier control when using the Cab box in the studio set up.. Changes made are instant to the cab box environment.