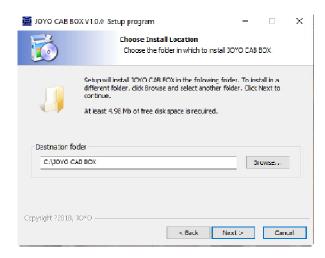

Download your software version from <u>JOYOAudio.co.uk</u>

Launch the set up program and select the installation location. In this version we are using a PC.