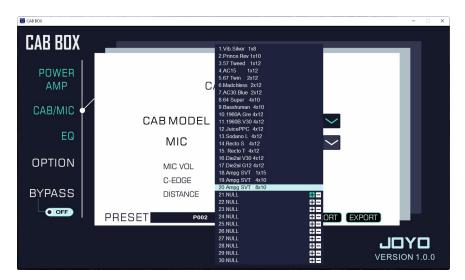

#### **IMPORT IR FILES**

The JOYO cab box allows the import of third party and saved IR files.

IR (Impulse Response) files are in the format of .WAV files

To import an IR file into the JOYO CAB box, first select the Cab/Mic option then the preset number you would like to import/overwrite.

In the drop down box, select the + icon next to an empty preset.

Locate your IR .wav file to import.

When the file has imported the following message will be displayed.

The new Cab model will be loaded into the JOYO CAB BOX and should be SAVED.