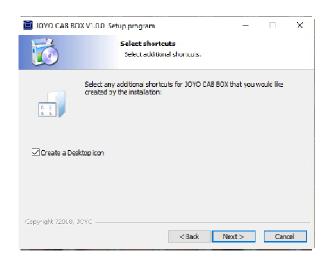

The JOYO cab box software can be used on both Mac and PC for use with the JOYO Cab Box Cab sim and IR Loader.

The software can be used whilst connected to the computer, for easier control when using the Cab box in the studio set up.. Changes made are instant to the cab box environment.

Download your software version from <u>JOYOAudio.co.uk</u>





Launch the set up program and select the installation location. In this version we are using a PC.



## Create a Desktop Icon





## Wait a bit...



#### Done,

Connect the JOYO CAB Box to your PC with the supplied USB cable and power it with a suitable power supply. Windows will automatically install drivers.

The application can be launched from the Desktop and will only launch when connected.



When the software is launched you will see the Graphical User Interface. GUI. When changing setting here the JOYO Cab Box can be controlled live from the GUI.

Here you can select the different parts of the Cab box set up option.

Power Amp - selecting tubes



Cab/Mic - selecting Cabs & IR files



EQ – adjusting EQ



Option - Visit JOYO website.

Bypass - ByPass mode.

Changes can be made to any of the settings, presets and also exported to use later.

#### **IMPORT IR FILES**

The JOYO cab box allows the import of