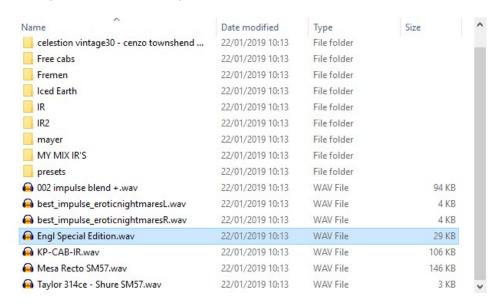

#### **IMPORT IR FILES**

The JOYO cab box allows the import of third party and saved IR files.

IR (Impulse Response) files are in the format of .WAV files

To import an IR file into the JOYO CAB box, first select the Cab/Mic option then the preset number you would like to import/overwrite.

In the drop down box, select the + icon next to an empty preset.

Locate your IR .wav file to import.

When the file has imported the following message will be displayed.

The new Cab model will be loaded into the JOYO CAB BOX and should be SAVED.