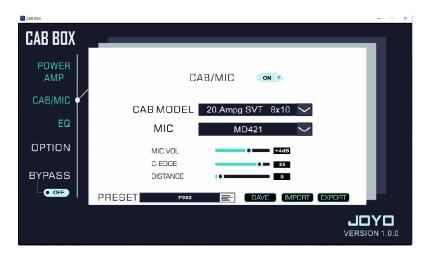

Power Amp - selecting tubes

Cab/Mic - selecting Cabs & IR files

EQ – adjusting EQ

Option - Visit JOYO website.

Bypass - ByPass mode.

Changes can be made to any of the settings, presets and also exported to use later.