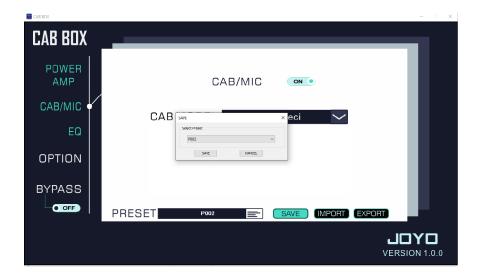

wer Amp - selecting tubes



Cab/Mic - selecting Cabs & IR files



EQ – adjusting EQ



Option - Visit JOYO website.

Bypass - ByPass mode.

Changes can be made to any of the settings, presets and also exported to use later.

#### **IMPORT IR FILES**

The JOYO cab box allows the import of third party and saved IR files.

IR (Impulse Response) files are in the format of .WAV files

To import an IR file into the JOYO CAB box, first select the Cab/Mic option then the preset number you would like to import/overwrite.

In the drop down box, select the + icon next to an empty preset.



Locate your IR .wav file to import.



When the file has imported the following message will be displayed.



The new Cab model will be loaded into the JOYO CAB BOX and should be SAVED.



### Save to location



The Cab IR is now loaded and ready to test!



## **JOYO UK Address:**

JOYO Audio UK Limited 173 Egerton Walk Bolton Road Walkden Town Centre Manchester M28 3ZH England

Tel: +44 0161 799 2300

# Find us on Network

- JOYO UK Facebook
- <u>Instagram</u>
- <u>Twitter</u>
- Google +
- You Tube
- <u>Pinterest</u>
- <u>Soundcloud</u>